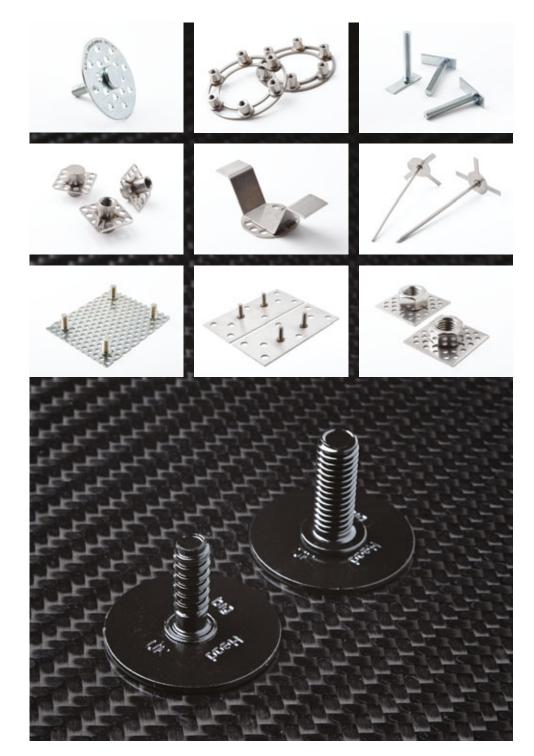

#### Special bigHeads for customer specific applications

In more than 40 years bigHead has made over 5,000 special bigHeads for customers.

Designing and manufacturing under one roof gives us the control and flexibility to respond very quickly to produce drawings and prototypes.

To support innovative design and engineering, the minimum order quantity for most special bigHeads is kept very low at just 500 fasteners.

Shown here are just a handful of bigHeads from automotive, wind-power, offshore oil and gas, construction and general industrial applications. Visit our website to see a much wider range of special bigHeads or even design your own bigHead using our interactive Build Your Own bigHead tool. We look forward to hearing from you.