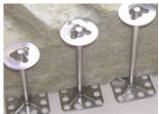

# **Standard bigHeads**

Over 400 standard bigHeads are available at short notice in a wide range of sizes in mild or 316 stainless steel. An even wider range of non-standard combinations and sizes can also be created.

| Head type              | M1 Threaded stud | F2 Threaded collar* | F1 Threaded nut* | M5 Nail | M4 Plain pin |
|------------------------|------------------|---------------------|------------------|---------|--------------|
| B15 15mm square        | I                | J                   | N/A              |         | 200          |
| B20<br>20mm diameter   |                  |                     | 8                | *       | •            |
| B23 23mm diameter      |                  |                     |                  |         |              |
| B30<br>30mm diameter   |                  |                     |                  |         |              |
| <b>B32</b> 32mm square |                  |                     |                  |         |              |
| B38<br>38mm diameter   |                  |                     |                  |         |              |