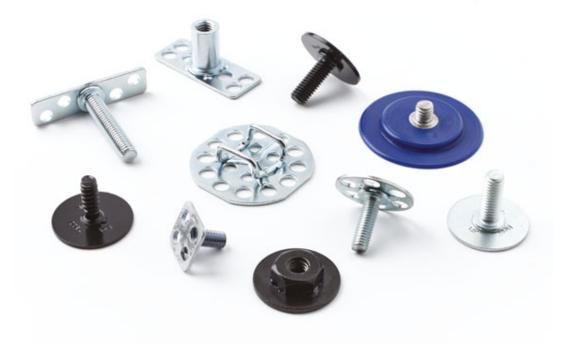

# **Standard bigHeads**

Over 400 standard bigHeads are available at short notice in a wide range of sizes in mild or 316 stainless steel. An even wider range of non-standard combinations and sizes can also be created.

| Head type              | M1 Threaded stud | F2 Threaded collar* | F1 Threaded nut* | M5 Nail | M4 Plain pin |
|------------------------|------------------|---------------------|------------------|---------|--------------|
| B15 15mm square        | I                | J                   | N/A              |         | 200          |
| B20<br>20mm diameter   |                  |                     | 8                | *       | •            |
| B23 23mm diameter      |                  |                     |                  |         |              |
| B30<br>30mm diameter   |                  |                     |                  |         |              |
| <b>B32</b> 32mm square |                  |                     |                  |         |              |
| B38<br>38mm diameter   |                  |                     |                  |         |              |

For more information on all the sizes and combinations available please visit our website www.bighead.co.uk, or contact us on +44 (0) 1202 574 601.

| Head type                 | M1 Threaded stud | F2 Threaded collar*   | F1 Threaded nut*      | M5 Nail  | M4 Plain pin |
|---------------------------|------------------|-----------------------|-----------------------|----------|--------------|
| T38 38mm x 15mm rectangle | BOLOB            |                       | 8- <b>0</b> 08        | BOXOB    | <i>B</i>     |
| B50<br>50mm diameter      |                  |                       |                       |          |              |
| B58<br>58mm square        |                  |                       |                       | <b> </b> | 1            |
| Head type                 | Cable Tyrap      | M7 Loop<br>45 degrees | M8 Loop<br>90 degrees | M6 Hook  |              |
| B32<br>32mm square        |                  |                       |                       |          |              |
| B38<br>38mm diameter      |                  |                       |                       |          |              |