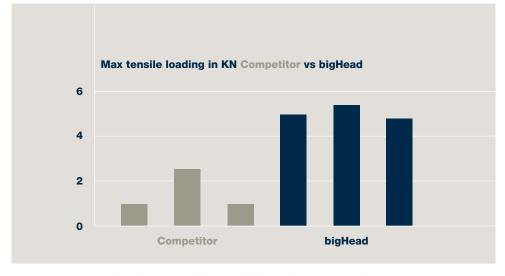

#### Strength and reliability

bigHeads are known for their high strength and reliability. We have continuously invested in innovative production techniques to ensure consistent product performance.

The graph below shows recent test results for a bigHead copy. It clearly demonstrates the superior strength and consistency of the original bigHead.

Tensile and torque strength data is available by product type on our website