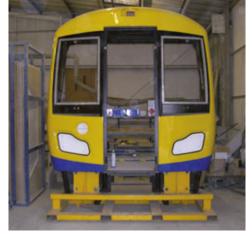

#### Special bigHeads for customer specific applications

In more than 40 years bigHead has made over 5,000 special bigHeads for customers.

Designing and manufacturing under one roof gives us the control and flexibility to respond very quickly to produce drawings and prototypes.

To support innovative design and engineering, the minimum order quantity for most special bigHeads is kept very low at just 500 fasteners.

Shown here are just a handful of bigHeads from automotive, wind-power, offshore oil and gas, construction and general industrial applications. Visit our website to see a much wider range of special bigHeads or even design your own bigHead using our interactive Build Your Own bigHead tool. We look forward to hearing from you.