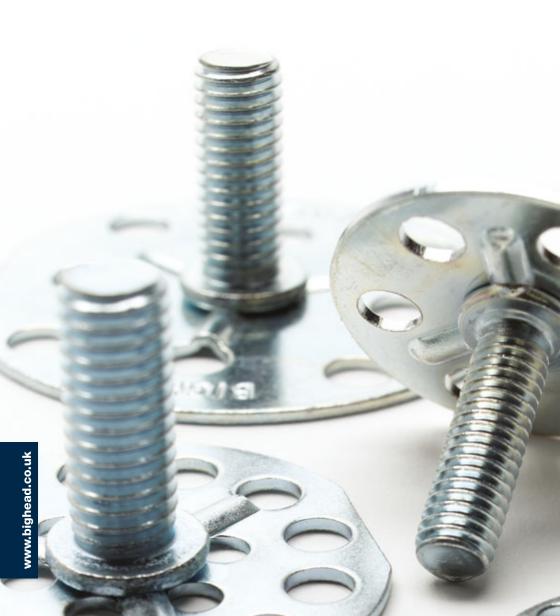

# **Standard bigHeads**

Over 400 standard bigHeads are available at short notice in a wide range of sizes in mild or 316 stainless steel. An even wider range of non-standard combinations and sizes can also be created.

| Head type              | M1 Threaded stud | F2 Threaded collar* | F1 Threaded nut* | M5 Nail | M4 Plain pin |
|------------------------|------------------|---------------------|------------------|---------|--------------|
| B15 15mm square        | I                | J                   | N/A              |         | 200          |
| B20<br>20mm diameter   |                  |                     | 8                | *       | •            |
| B23 23mm diameter      |                  |                     |                  |         |              |
| B30<br>30mm diameter   |                  |                     |                  |         |              |
| <b>B32</b> 32mm square |                  |                     |                  |         |              |
| B38<br>38mm diameter   |                  |                     |                  |         |              |